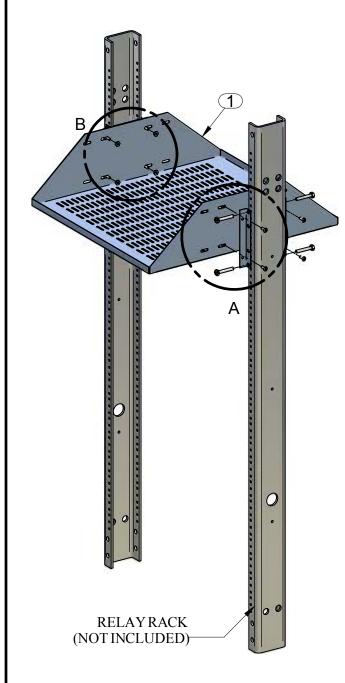

## **ASSEMBLY INSTRUCTIONS FOR SHELVES**

**BUL10275** REV.A

PAGE 1 OF 1

| ② x4     |
|----------|
| 3 x16    |
| DETAIL A |
| 4 x8     |
| DETAIL B |

## **ASSEMBLY INSTRUCTIONS:**

- A) Attach 2 brackets (item #2) at desired height to each rail using the supplied hardware (item #5 or item #3). Do not tighten bolts completely until shelf is installed. (Detail A)
- B) Install shelf (item #1) to brackets using item #3 and item #4.
- C) Tighten all hardware

| PARTS LIST |                    |     |  |
|------------|--------------------|-----|--|
| ITEM No.   | DESCRIPTION        | QTY |  |
| 1          | SHELF              | 1   |  |
| 2          | BRACKET            | 4   |  |
| 3          | SCREW 10-32 x 1/2" | 16  |  |
| 4          | 10-32 KEPS NUT     | 8   |  |
| 5          | SCREW 12-24 x 5/8" | 8   |  |