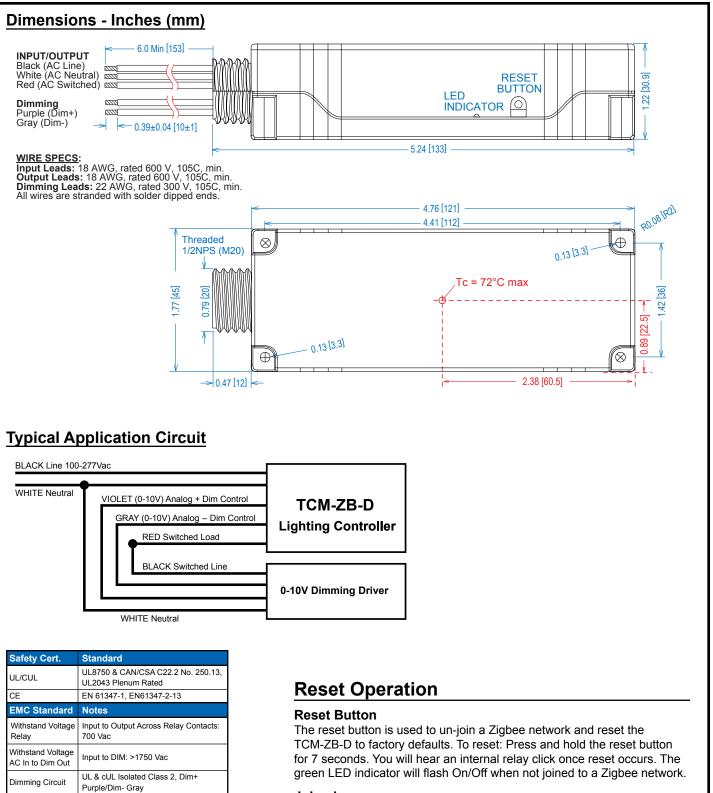

### **Environmental Specifications**

| Maximum Case Temp.     | 72°C                                |
|------------------------|-------------------------------------|
| Operating Temperature: | -5°C to +50°C                       |
| Storage Temperature:   | -40°C to +80°C                      |
| Humidity:              | 5% to 95%                           |
| Cooling:               | Convection                          |
| Vibration Frequency:   | 5 to 55 Hz/2g, 30 minutes           |
| Impact Resistance:     | 1g/s                                |
| EMC:                   | FCC 47CFR Part 15 Class B compliant |
| Weight:                | 3.7oz. (105g)                       |
|                        |                                     |

### Joined

The green LED indicator will remain ON when TCM-ZB-D has successfully joined a Zigbee network.