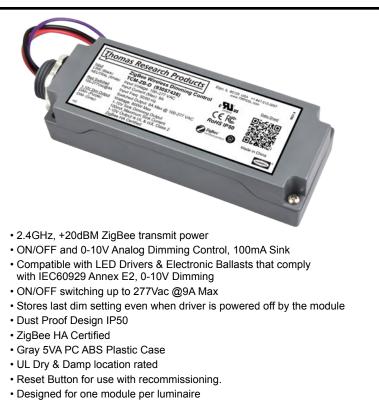

TCM Series ZigBee Wireless Lighting Module TCM-ZB-D Line Voltage Control Module with On/Off & 0-10V Dimming

- UL2043 Plenum Rated for use in ceiling spaces
- 5 year warranty

| Controllers  |                                                         |
|--------------|---------------------------------------------------------|
| Model Number | Description                                             |
| TCM-ZB-D     | Thomas Control Module - ZigBee Wireless Dimming Control |