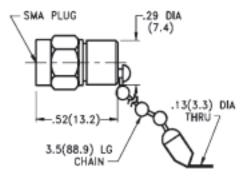

## 2 Watt High Performance

- DC 2, DC 8, DC 12.4, DC 18, and DC 26.5GHz units available
- Low VSWR
- Rugged Stainless Steel Construction
- Small Size, Light Weight
- Bead Chain available on all Models

Midwest Microwave's SMA miniature series of high performance coaxial Terminations provide temperature stable, ruggedly built, low VSWR precision performance in a compact light weight package size. Bead Chains are available with any of the units described.

#### Impedance: 50 Ohms

Frequency: DC - 26.5, DC - 18.0, DC - 12.4., DC - 8.0 and DC - 2.0 GHz VSWR: 1.05 + 0.008 f (GHz) max @ DC - 18.0 GHz, 1.30 max @ 18 - 26.5 GHz Power: 2 Watts max @ 25 °C derated to 1 Watt @ +125°C Operating Temperature Range: -65 to +125 °C Finish: Passivated Stainless Steel