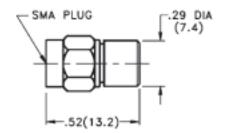

## **SMA Miniature Male Plug**

## 2 Watt High Performance

- DC 2, DC 8, DC 12.4, DC 18, and DC 26.5GHz units available
- Low VSWR
- Rugged Stainless Steel Construction
- Small Size, Light Weight
- Bead Chain available on all Models

Midwest Microwave's SMA miniature series of high performance coaxial Terminations provide temperature stable, ruggedly built, low VSWR precision performance in a compact light weight package size. Bead Chains are available with any of the units described.

#### Impedance: 50 Ohms

Frequency: DC - 26.5, DC - 18.0, DC - 12.4., DC - 8.0 and DC - 2.0 GHz VSWR: 1.05 + 0.008 f (GHz) max @ DC - 18.0 GHz, 1.30 max @ 18 - 26.5 GHz Power: 2 Watts max @ 25 °C derated to 1 Watt @ +125°C Operating Temperature Range: -65 to +125 °C Finish: Passivated Stainless Steel