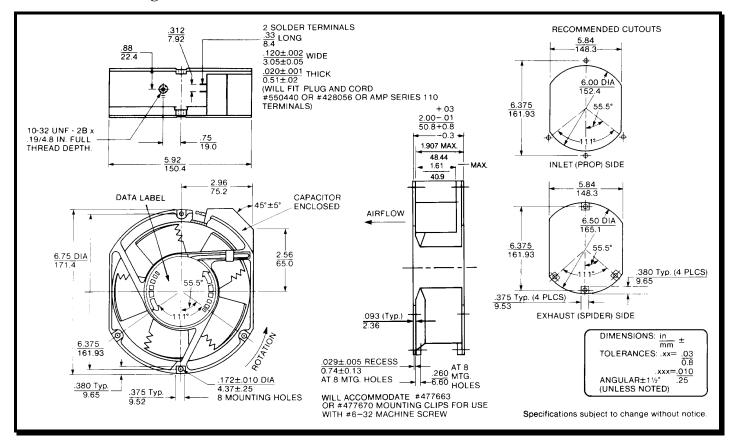

# **SPECIFICATIONS**

(RoHS Compliant)

**Model Number**: MR2B3 **Part Number**: 19028245A





### **Mechanical Drawing:**



### **Motor:**

Nominal Voltage = 115 VACFrequency = 50 / 60 HzNominal Running Current = 0.27 / 0.26 ampsMax. Locked Rotor Current = 0.48 / 0.47 ampsRunning Power = 30 / 31 wattsAverage Speed = 2850 / 3400 RPM

Bearings = Ball

Air Flow = 200 / 235 CFMAcoustic = 52.2 / 55.8 dBA

#### **Construction:**

Venturi: Single Piece Die Cast Aluminum, Black.

Propeller: Plastic, Black, UL 94V-0

#### **Life Expectancy:**

This fan is designed for continuous duty life of 51,000

hours at 40°C.

## **Additional Features:**

Permanent Split Capacitor Motor

Thermal Protection Automatic Restart Impedance protected

Operating Temperature: -10°C to 70°C Storage Temperature: -40°C to 85°C

## **Agency Approvals:**

UL, CE

#### **Additional Features:**

0.110" Terminals