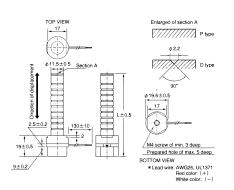

## KEMET Part Number: ASB680C801ND0LF

## Leaded Actuators, 68um +/-12um, 800 N

| Dimensions (mm) |           |           |
|-----------------|-----------|-----------|
| Symbol          | Dimension | Tolerance |
| L               | 98.4      | +/-0.5    |